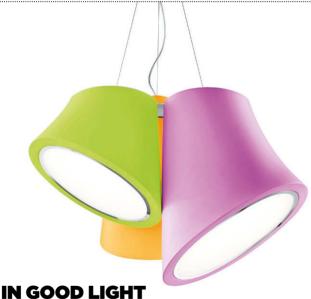

ARCHITECTURAL DIGEST THE MOST BEAUTIFUL HOMES IN THE WORLD

The 'Vivian' suspension lamp by Masiero creates a pop-art effect with its bold colours and chrome finish. The polyurethane frame hides warm LED lighting with opaque acrylic diffusers. The bell-shaped lamp has been designed specifically to avoid shadow cones and disperse light evenly. The three-bulb suspension lights can be split into individual pieces, or combined in numerous compositions of shapes and colors. The 80-cm-high lamp has a modern and colourful form, adding a quirky touch to your decor. (masierogroup.com)